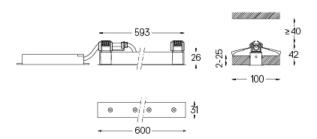

△ 26x594

The cutout dimensions are for plasterboard ceilings. For other type of material please contact: support@om-light.com

Data according to regulations
2019/2020/EU supplemented by 2021/341 |2019/2015/EU
supplemented by 2021/340/EU Energy Consumption Labelling
Ordinance. This product contains light sources of efficiency class F
Model Identifier 4053560342LH