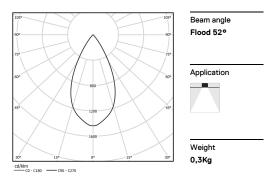

## inVision

13W / 910lm / 2700K / On/Off / Flood 52° / 300mm

60029

Design: O/M + Bartenbach GmbH Luminaire with housing of aluminium profile with electrostatic 100% polyester paint with texturedfinish.

Focal-lens with complex surface and individual complex surface rips to provide a focal point through an aperture for glare free area illumination. Special springs available on request.

LED CRI>90 / >50.000h, L80/B10 / 2-step MacAdam Power supply included. IP20 | 230Vac | 50/60Hz

| 2700K      | Light Source | Luminaire |
|------------|--------------|-----------|
| Power      | 13W          | 15,9W     |
| Flux       | 1200lm       | 910lm     |
| Efficiency | 92lm/W       | 57lm/W    |
| LOR        | -            | 76%       |
| UGR        | -            | <16       |