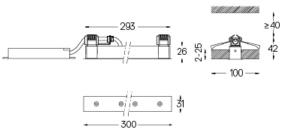

>90 / >50.000h, L80/B10 / 2-step MacAdam Power supply included. IP20 | 230Vac | 50/60Hz





| 2700K      | Light Source | Luminaire |
|------------|--------------|-----------|
| Power      | 6,7W         | 8,4W      |
| Flux       | 600lm        | 460lm     |
| Efficiency | 90lm/W       | 58lm/W    |
| LOR        | -            | 77%       |
| UGR        | -            | <13       |



mm √√ 26x294

## Finishes

O .01 White / RAL 9010



The cutout dimensions are for plasterboard ceilings. For other type of material please contact: support@om-light.com

Data according to regulations 2019/2020/EU supplemented by 2021/341 |2019/2015/EU supplemented by 2021/340/EU Energy Consumption Labelling Ordinance. This product contains a light source of efficiency class F Model Identifier 4053560342L