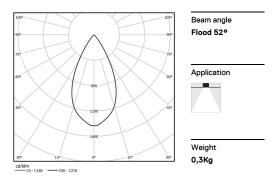

## inVision

6,7W / 460lm / 2700K / On/Off / Flood 52° / 300mm

60028

Design: O/M + Bartenbach GmbH Luminaire with housing of aluminium profile with electrostatic 100% polyester paint with texturedfinish.

Focal-lens with complex surface and individual complex surface rips to provide a focal point through an aperture for glare free area illumination. Special springs available on request.

LED CRI>90 / >50.000h, L80/B10 / 2-step MacAdam Power supply included. IP20 | 230Vac | 50/60Hz

| 2700K      | Light Source | Luminaire |
|------------|--------------|-----------|
| Power      | 6,7W         | 8,4W      |
| Flux       | 600lm        | 460lm     |
| Efficiency | 90lm/W       | 58lm/W    |
| LOR        | -            | 77%       |
| UGR        | -            | <13       |