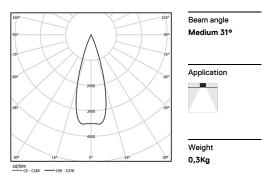

## inVision

6,7W / 440lm / 2700K / On/Off / Medium 31° / 300mm

60026

Design: O/M + Bartenbach GmbH Luminaire with housing of aluminium profile with electrostatic 100% polyester paint with texturedfinish.

| 2700K      | Light Source | Luminaire |
|------------|--------------|-----------|
| Power      | 6,7W         | 8,4W      |
| Flux       | 600lm        | 440lm     |
| Efficiency | 90lm/W       | 55lm/W    |
| LOR        | -            | 73%       |
| UGR        | -            | <10       |