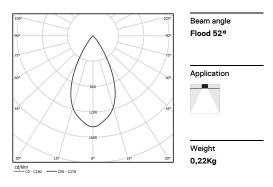

## inVision

6,5W / 455lm / 2700K / On/Off / Flood 52° / 150mm

60025

Design: O/M + Bartenbach GmbH Luminaire with housing of aluminium profile with electrostatic 100% polyester paint with texturedfinish.

Focal-lens with complex surface and individual complex surface rips to provide a focal point through an aperture for glare free area illumination. Special springs available on request.

LED CRI>90 / >50.000h, L80/B10 / 2-step MacAdam Power supply included. IP20 | 230Vac | 50/60Hz

| 2700K      | Light Source | Luminaire |
|------------|--------------|-----------|
| Power      | 6,5W         | 8,1W      |
| Flux       | 600lm        | 455lm     |
| Efficiency | 92lm/W       | 56lm/W    |
| LOR        | -            | 76%       |
| UGR        | -            | <16       |