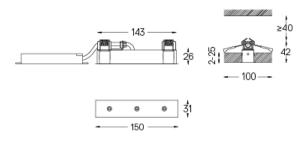

## inVision

6,5W / 455lm / 2700K / On/Off / Flood 52° / 150mm

60025

Design: O/M + Bartenbach GmbH Luminaire with housing of aluminium profile with electrostatic 100% polyester paint with texturedfinish.

Focal-lens with complex surface and individual complex surface rips to provide a focal point through an aperture for glare free area illumination. Special springs available on request.

△ 26x144 mm

O .01 White / RAL 9010 ● .02 Black / RAL 9005

Data according to regulations 2019/2020/EU supplemented by 2021/341 |2019/2015/EU supplemented by 2021/340/EU Energy Consumption Labelling Ordinance. This product contains a light source of efficiency class F Model Identifier 4053560262H