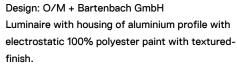

## inVision

3,4W / 230lm / 2700K / On/Off / Flood 52° / 150mm

60024

Focal-lens with complex surface and individual complex surface rips to provide a focal point through an aperture for glare free area illumination.

Special springs available on request.

LED CRI>90 / >50.000h, L80/B10 / 2-step MacAdam Power supply included. IP20 | 230Vac | 50/60Hz

| ( | ( |
|---|---|
|---|---|

| 2700K      | Light Source | Luminaire |
|------------|--------------|-----------|
| Power      | 3,4W         | 4,4W      |
| Flux       | 300lm        | 230lm     |
| Efficiency | 88lm/W       | 53lm/W    |
| LOR        | -            | 77%       |
| UGR        | -            | <13       |