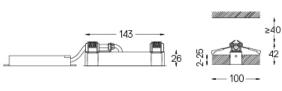

## inVision

3,4W / 230lm / 2700K / On/Off / Flood 52° / 150mm

60024

Focal-lens with complex surface and individual complex surface rips to provide a focal point through an aperture for glare free area illumination.

## Finishes

.01 White / RAL 9010.02 Black / RAL 9005

• IOE BILLOK / THAL BOOK

The cutout dimensions are for plasterboard ceilings. For other type of material please contact: support@om-light.com

Data according to regulations
2019/2020/EU supplemented by 2021/341 |2019/2015/EU
supplemented by 2021/340/EU Energy Consumption Labelling
Ordinance. This product contains a light source of efficiency class F
Model Identifier 4053560262L