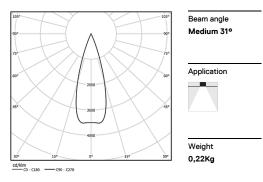

## inVision

3,4W / 220lm / 2700K / On/Off / Medium 31° / 150mm

60022

Focal-lens with complex surface and individual complex surface rips to provide a focal point through an aperture for glare free area illumination.

Special springs available on request.

LED CRI>90 / >50.000h, L80/B10 / 2-step MacAdam Power supply included. IP20 | 230Vac | 50/60Hz

| <b>1</b> 2700K | Light Source | Luminaire |
|----------------|--------------|-----------|
| Power          | 3,4W         | 4,4W      |
| Flux           | 300lm        | 220lm     |
| Efficiency     | 88lm/W       | 50lm/W    |
| LOR            | -            | 73%       |
| UGR            | -            | <10       |