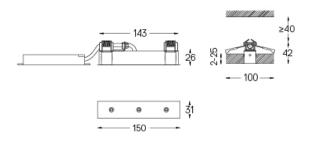

| □ mm |  | /_726v144 |
|------|--|-----------|

The cutout dimensions are for plasterboard ceilings. For other type of material please contact: support@om-light.com

Data according to regulations
2019/2020/EU supplemented by 2021/341 |2019/2015/EU
supplemented by 2021/340/EU Energy Consumption Labelling
Ordinance. This product contains a light source of efficiency class F
Model Identifier 4053560262L