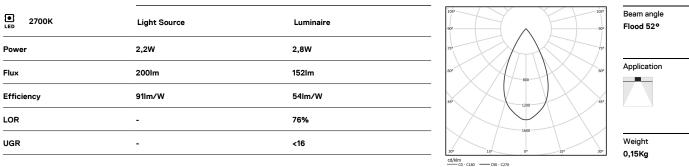

## inVision

2,2W / 152Im / 2700K / On/Off / Flood 52° / 31mm

60021

Design: O/M + Bartenbach GmbH Luminaire with housing of aluminium profile with electrostatic 100% polyester paint with texturedfinish.

Focal-lens with complex surface and individual complex surface rips to provide a focal point through an aperture for glare free area illumination. Special springs available on request.

LED CRI>90 / >50.000h, L80/B10 / 2-step MacAdam Power supply included. IP20 | 230Vac | 50/60Hz

**m**m

Int 26x26

The cutout dimensions are for plasterboard ceilings. For other type of material please contact: support@om-light.com