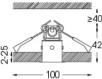

LED CRI>90 / >50.000h, L80/B10 / 2-step MacAdam Power supply included. IP20 | 230Vac | 50/60Hz

**m**m

Int 26x26

The cutout dimensions are for plasterboard ceilings. For other type of material please contact: support@om-light.com