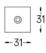

LED CRI>90 / >50.000h, L80/B10 / 2-step MacAdam Power supply included. IP20 | 230Vac | 50/60Hz

**m**m

Int 26x26

The cutout dimensions are for plasterboard ceilings. For other type of material please contact: support@om-light.com