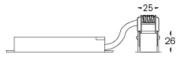

LED CRI>90 / >50.000h, L80/B10 / 2-step MacAdam Power supply included. IP20 | 230Vac | 50/60Hz

**m**m

Int 26x26

The cutout dimensions are for plasterboard ceilings. For other type of material please contact: support@om-light.com