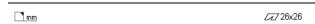

Finishes

.01 White / RAL 9010.02 Black / RAL 9005

The cutout dimensions are for plasterboard ceilings. For other type of material please contact: support@om-light.com

Data according to regulations
2019/2020/EU supplemented by 2021/341 |2019/2015/EU
supplemented by 2021/340/EU Energy Consumption Labelling
Ordinance. This product contains a light source of efficiency class F
Model Identifier 4053560267L