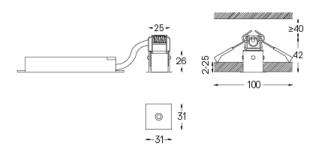

Finishes

The cutout dimensions are for plasterboard ceilings. For other type of material please contact: support@om-light.com

Data according to regulations
2019/2020/EU supplemented by 2021/341 |2019/2015/EU
supplemented by 2021/340/EU Energy Consumption Labelling
Ordinance. This product contains a light source of efficiency class F
Model Identifier 4053560267H