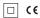

## inVision

2,2W / 145lm / 2700K / On/Off / Medium 31° / 31mm

60019

Design: O/M + Bartenbach GmbH Luminaire with housing of aluminium profile with electrostatic 100% polyester paint with texturedfinish.

Focal-lens with complex surface and individual complex surface rips to provide a focal point through an aperture for glare free area illumination.

Special springs available on request.

LED CRI>90 / >50.000h, L80/B10 / 2-step MacAdam Power supply included. IP20 | 230Vac | 50/60Hz

| 2700K      | Light Source | Luminaire |
|------------|--------------|-----------|
| Power      | 2,2W         | 2,8W      |
| Flux       | 200lm        | 145lm     |
| Efficiency | 91lm/W       | 51lm/W    |
| LOR        | -            | 73%       |
| UGR        | -            | <10       |
|            |              |           |