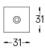

LED CRI>90 / >50.000h, L80/B10 / 2-step MacAdam Power supply included. IP20 | 230Vac | 50/60Hz

**m**m

/a/ 26x26

The cutout dimensions are for plasterboard ceilings. For other type of material please contact: support@om-light.com