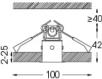

## inVision

1,1W / 73Im / 2700K / On/Off / Medium 31° / 31mm

60018

Design: O/M + Bartenbach GmbH Luminaire with housing of aluminium profile with electrostatic 100% polyester paint with texturedfinish.

Focal-lens with complex surface and individual complex surface rips to provide a focal point through an aperture for glare free area illumination. Special springs available on request.

LED CRI>90 / >50.000h, L80/B10 / 2-step MacAdam Power supply included. IP20 | 230Vac | 50/60Hz

**m**m

/a/ 26x26

The cutout dimensions are for plasterboard ceilings. For other type of material please contact: support@om-light.com