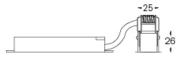

LED CRI>90 / >50.000h, L80/B10 / 2-step MacAdam Power supply included. IP20 | 230Vac | 50/60Hz

**m**m

/a/ 26x26

The cutout dimensions are for plasterboard ceilings. For other type of material please contact: support@om-light.com