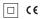

## inVision

1,1W / 73Im / 2700K / On/Off / Medium 31° / 31mm

60018

Design: O/M + Bartenbach GmbH Luminaire with housing of aluminium profile with electrostatic 100% polyester paint with texturedfinish.

Focal-lens with complex surface and individual complex surface rips to provide a focal point through an aperture for glare free area illumination. Special springs available on request.

LED CRI>90 / >50.000h, L80/B10 / 2-step MacAdam Power supply included. IP20 | 230Vac | 50/60Hz

**m**m

/a/ 26x26

The cutout dimensions are for plasterboard ceilings. For other type of material please contact: support@om-light.com