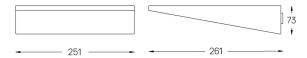

## **Esquadro**

18W / 1030lm / 4000K / On/Off / Diffuse / 261x251x73mm

11755

Design: O/M

Indirect light wall lamp made of aluminium body with anti-corrosion treatment and with electrostatic 100% polyester paint with textured-finish suitable for adverse climate conditions.