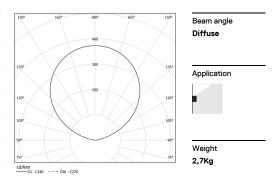

## **Esquadro**

18W / 1030lm / 4000K / On/Off / Diffuse / 261x251x73mm

11755

Design: O/M

Indirect light wall lamp made of aluminium body with anti-corrosion treatment and with electrostatic 100% polyester paint with textured-finish suitable for adverse climate conditions.

| 4000K      | Light Source | Luminaire |
|------------|--------------|-----------|
| Power      | 18W          | 22W       |
| Flux       | 1650lm       | 1030lm    |
| Efficiency | 92lm/W       | 54lm/W    |
| LOR        | -            | 62%       |
| UGR        | -            | -         |
|            |              |           |