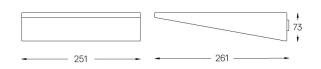

## **O/M**

## Esquadro

18W / 970lm / 3000K / On/Off / Diffuse / 261x251x73mm

11745

## Design: O/M

Indirect light wall lamp made of aluminium body with anti-corrosion treatment and with electrostatic 100% polyester paint with textured-finish suitable for adverse climate conditions.

Clear polycarbonate diffuser with anti-uv treatment. Includes a valve that prevents condensation within the luminaire without affecting its high level of protection.

LED CRI>80 />50.000h, L80/B10 3-step MacAdam / power supply included. IP65 | 230Vac | 50/60Hz





mm\_

Finishes

- .01 White / RAL 9010
- .02 Black / RAL 9005
- .03 Grey / RAL 9006
- .34 Rust



This page was generated on 2025-08-29. Click here for the latest version.

www.om-light.com / mail@om-light.com Rua Mauricio Lourenço Oliveira 186, 4405-034 Vila Nova de Gala, Porto. Portugal. / Apartado 1538 4401-901 Vila Nova de Gala, Porto Portugal / tel. +351 223 710 419