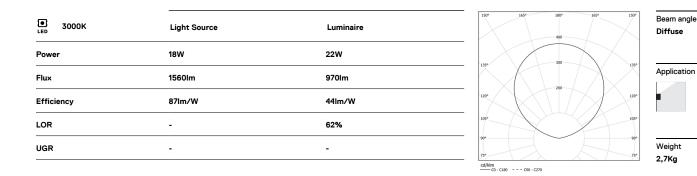

## Esquadro

18W / 970lm / 3000K / On/Off / Diffuse / 261x251x73mm

11745

LED CRI>80 />50.000h, L80/B10 3-step MacAdam / power supply included. IP65 | 230Vac | 50/60Hz

mm\_

Finishes

- .01 White / RAL 9010
- .02 Black / RAL 9005
- .03 Grey / RAL 9006
- .34 Rust

This page was generated on 2025-08-29. Click here for the latest version.