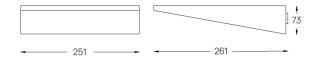

## **O/M**

## Esquadro

18W / 820lm / 2700K / On/Off / Diffuse / 261x251x73mm

11735

## Design: O/M

Indirect light wall lamp made of aluminium body with anti-corrosion treatment and with electrostatic 100% polyester paint with textured-finish suitable for adverse climate conditions.

Clear polycarbonate diffuser with anti-uv treatment. Includes a valve that prevents condensation within the luminaire without affecting its high level of protection.

LED CRI>90 />50.000h, L80/B10 3-step MacAdam / power supply included. IP65 | 230Vac | 50/60Hz





mm\_



## Finishes

O .01 White / RAL 9010

• .02 Black / RAL 9005

- .03 Grey / RAL 9006
- .34 Rust

This page was generated on 2025-08-29. Click here for the latest version.

www.om-light.com / mail@om-light.com Rua Mauricio Lourenço Oliveira 186, 4405-034 Vila Nova de Gala, Porto. Portugal. / Apartado 1538 4401-901 Vila Nova de Gala, Porto Portugal / tel. +351 223 710 419