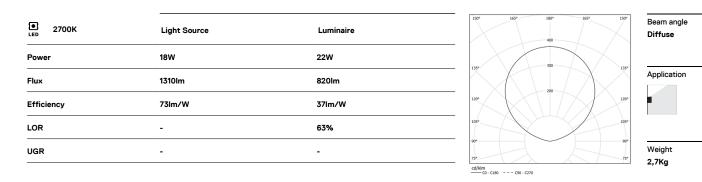

## Esquadro

18W / 820lm / 2700K / On/Off / Diffuse / 261x251x73mm

11735

LED CRI>90 />50.000h, L80/B10 3-step MacAdam / power supply included. IP65 | 230Vac | 50/60Hz

mm\_