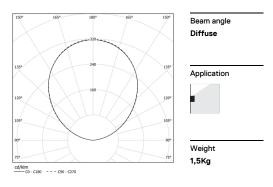

Anti-reflective acrylic diffuser.

LED CRI>80 />50.000h, L80/B10 3-step MacAdam / power supply included. IP20 | 230Vac | 50/60Hz

| 1000K      | Light Source | Luminaire |
|------------|--------------|-----------|
| Power      | 18W          | 22W       |
| Flux       | 1560lm       | 1280lm    |
| Efficiency | 87lm/W       | 56lm/W    |
| LOR        | -            | 82%       |
| UGR        | -            | -         |
|            |              |           |