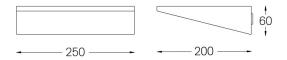

## **Esquadro**

18W / 1280lm / 3000K / DALI / Diffuse / 250x200x60mm

11716

Design: O/M

Indirect light wall lamp made of steel body with electrostatic 100% polyester paint with textured-finish suitable for adverse climate conditions.