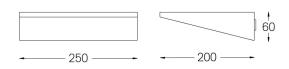

## O/M

## Esquadro

18W / 1080lm / 2700K / DALI / Diffuse / 250x200x60mm

11706

## Design: O/M

Indirect light wall lamp made of steel body with electrostatic 100% polyester paint with texturedfinish suitable for adverse climate conditions. Anti-reflective acrylic diffuser.

LED CRI>90 />50.000h, L80/B10 3-step MacAdam / power supply included. IP20 | 230Vac | 50/60Hz





mm\_



O .01 White / RAL 9010

• .02 Black / RAL 9005

.03 Grey / RAL 9006

For the specific supply of "DALI 2" drivers, please contact: support@om-light.com



This page was generated on 2025-08-29. Click here for the latest version.

www.om-light.com / mail@om-light.com Rua Maurício Lourenço Oliveira 186, 4405-034 Vila Nova de Gaia, Porto. Portugal. / Apartado 1538 4401-901 Vila Nova de Gaia, Porto Portugal / tel. +351 223 710 419