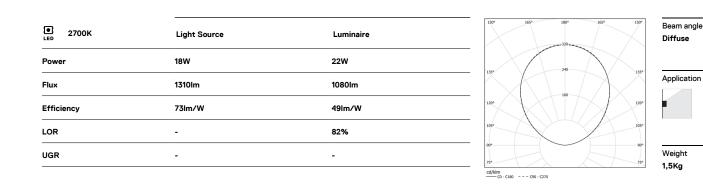

## Esquadro

18W / 1080lm / 2700K / DALI / Diffuse / 250x200x60mm

11706

## Design: O/M

Indirect light wall lamp made of steel body with electrostatic 100% polyester paint with texturedfinish suitable for adverse climate conditions. Anti-reflective acrylic diffuser.

LED CRI>90 />50.000h, L80/B10 3-step MacAdam / power supply included. IP20 | 230Vac | 50/60Hz